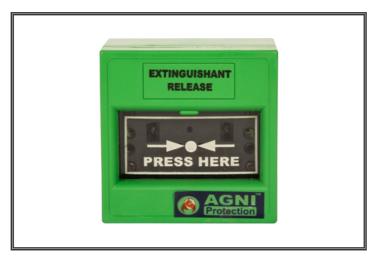

# MR-800RU (MANUAL GAS RELEASE UNIT) MODEL NO-GR-800RU

Manual Release Station is made up of a high-quality & Low-profile design, smooth edges offer an attractive functional design.

This device designed for manually release gas from cylinder in case emergency or any other situation when it's needed.

## Features and Benefits :

- Compatible With all make gas release panel.
- Glass protected.
- Easy to install.
- Wall mounted.
- Conventional Type.
- Release Written on top for easy visibility.

#### **MECHANICAL SPECIFICATION:**

Housing Dimension W X H X D Weight Colour PC FR 85 X 85 X50 MM 150 Gram GREEN